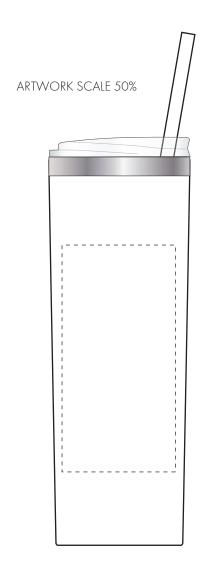

Product and Artwork Proof

SAMBA TUMBLER

Your Ref: Quantity: Product Code: MG0813
Our Ref: Version: 1 Product Colour: WHITE

## **PANTONE REFERENCE(S)**

ENGRAVED

Product Image for visualisation - colours may vary

The dashed line is to demonstrate print area and will not appear on your printed item